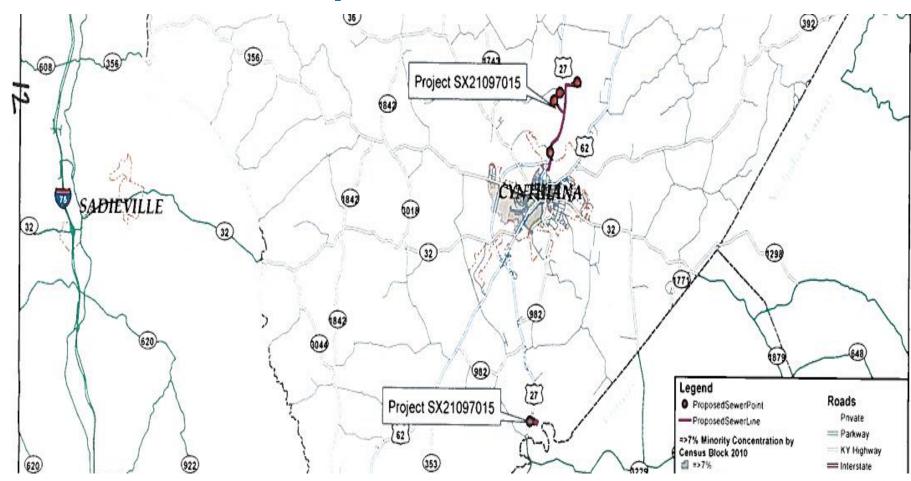

| 2 200 2 100 100 200 1 1 1 2 2 2 2 2 2 2 |



















#### **Internet Links**

- American Community Survey
  - www.census.gov/acs
  - American Fact Finder 2
  - ACS
- LMI Data for the State of Kentucky
  - www.hud.gov/offices/cpd/systems/census/ky/ /index.cfm



# Finding Census Tract Information

- www.census.gov
- www.ksdc.louisville.edu/1maps. htm



### Public

### **Facilities**



### **Public Facilities**



City of Campton

Sewer Rehab SELF HELP Project

**Funding:** 

CDBG \$248,973





## **Funding Allocation**

\$6,500,000

## **Grant Ceiling**

\$1,000,000



#### Fundable Activities

- Eligible Activities
  - Community Development Act
- Kentucky's Funded Activities
  - Primarily Water & Sewer Infrastructure



#### **Applicants - Cities and Counties**

- Sub recipients Water/Sewer Districts and other Jurisdictions
  -