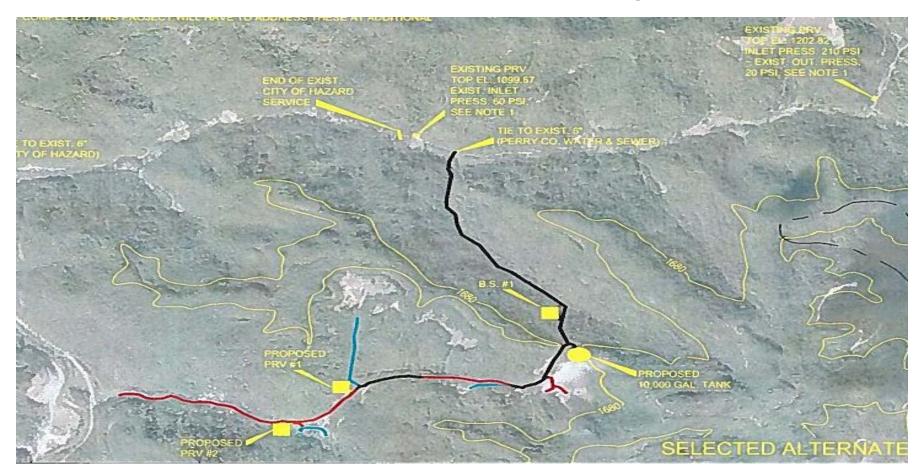

#### STEP 6 – Document your Efforts

You may have to provide this information at any time!

- Surveys
- LMI Worksheet
- Randomizer Results
- Correspondents from Survey Process
- Maps of the Service Area