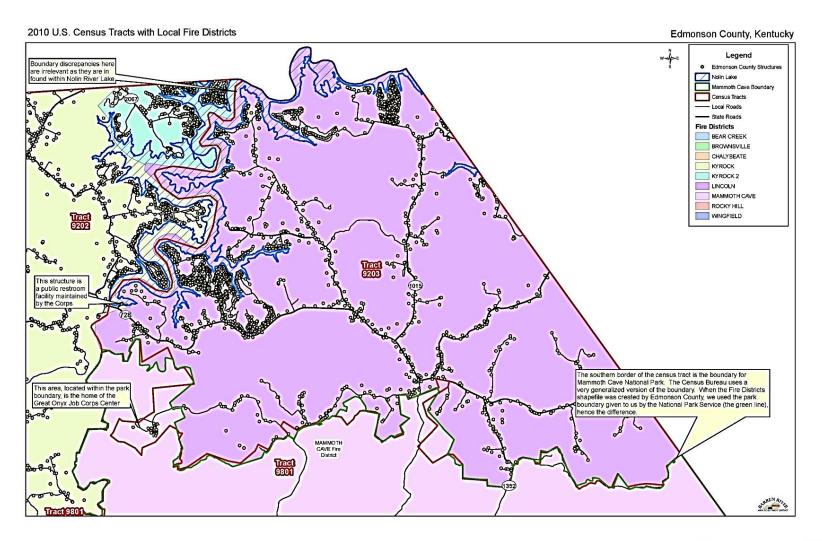

:

- First be designated by the applicant and must meet the definition of a slum, blighted or deteriorated area under state or local law
- The state law that identifies slum/blight in Kentucky is KRS 99.340



#### If using Spot Basis to qualify:

 The activity must be designated to eliminate specific conditions of blight or physical decay on a spot basis <u>NOT</u> located in a slum or blighted area.



#### 24 CFR 570.483

- c) Urgent Need
  - Activities designed to meet community development needs having a particular urgency









### **REMEMBER**

# CDBG projects are activity driven.



# Three Ways to Determine LMI:

- 1. HUD LMI Data (Based on ACS)
- 2. Surveys
- 3. Combination



#### **Non-Continuous Survey**





#### **Continuous Survey**





#### **Combination Survey**









# STEP 1 – Select the Type of Survey

 Note: ED projects will survey new hires on the back-end of the project. However, please include a letter from the company agreeing to hire 51% low- and moderate-income individuals.



# STEP 2 – Develop the Questionnaire

- Sample surveys on DLG's website
- 2018 Income Limits



### **Survey Examples**

|                                                        | PLE HOUSING SURVEY                                                          |
|--------------------------------------------------------|-----------------------------------------------------------------------------|
| Name                                                   | Number of Persons in Household XL:                                          |
| Address