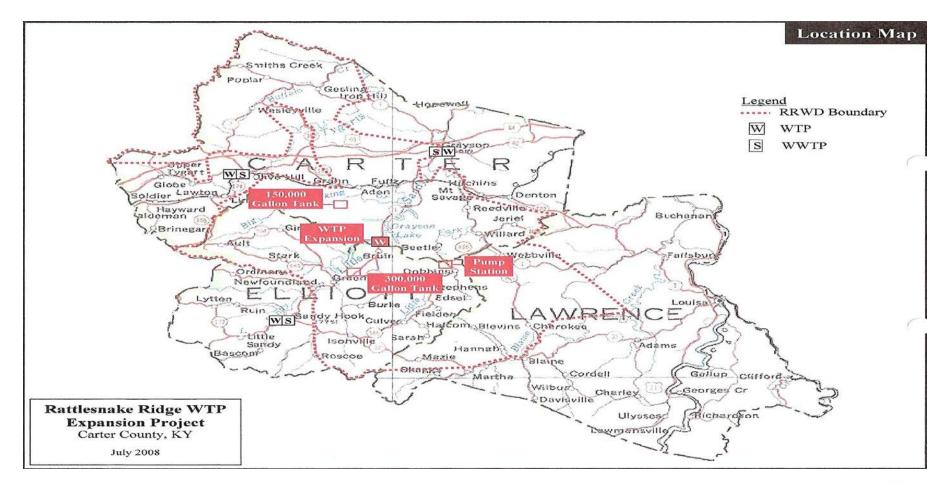

| 2 200 2 100 100 200 1 1 1 2 2 2 2 2 2 2 |



















#### **Internet Links**

- American Community Survey
  - www.census.gov/acs
  - American Fact Finder 2
  - ACS
- LMI Data for the State of Kentucky
  - www.hud.gov/offices/cpd/systems/census/ky/ /index.cfm



# Finding Census Tract Information

- www.census.gov
- www.ksdc.louisville.edu/1maps. htm



### Public

### **Facilities**



### **Public Facilities**



City of Campton

Sewer Rehab SELF HELP Project

**Funding:** 

CDBG \$248,973





## **Funding Allocation**

\$6,500,000

## **Grant Ceiling**

\$1,000,000



#### Fundable Activities

- Eligible Activities
  - Community Development Act
- Kentucky's Funded Activities
  - Primarily Water & Sewer Infrastructure



#### **Applicants - Cities and Counties**

- Sub recipients Water/Sewer Districts and other Jurisdictions
  - Will o