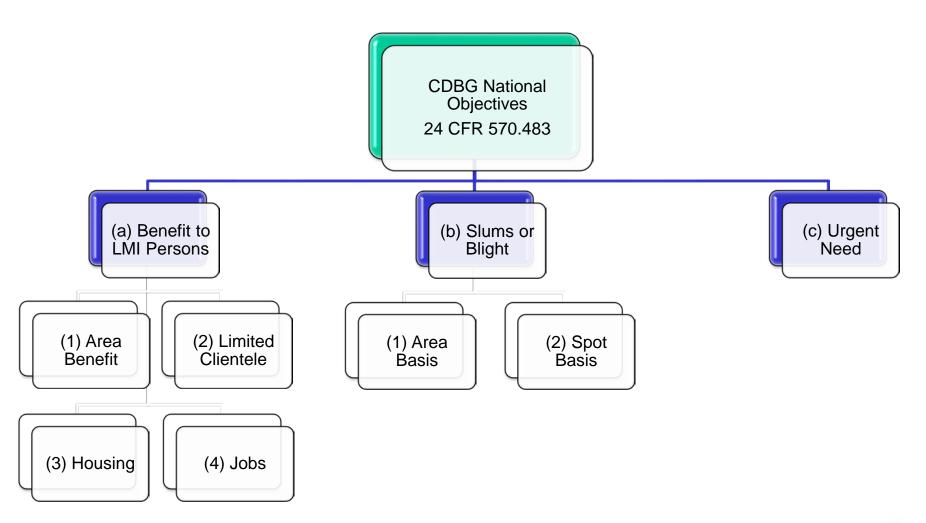

## National Objectives are activity driven.

- An applicant may have multiple activities in a project.
- May identify more than one national objective.

There are three (3) National Objectives as identified in Title I of the Housing and Community Development Act and regulations contained in 24 CFR 570.483.

- Benefit to Low and Moderate Income (LMI) persons
- 2. Prevention or elimination of slums or blight
- 3. Meeting community development needs that have a particular urgency (urgent need)

#### 24 CFR 570.483

- a) Low-Moderate Income (LMI)
  - Activities in which at least 51% of the persons benefiting are LMI
    - 1. Area Benefit
    - 2. Limited Clientele
    - 3. Housing
    - 4. Jobs

#### 24 CFR 570.483

- b) Slums or Blight
  - Activities that aid in the prevention or the elimination of slums or blight
    - 1. Area Basis
    - 2. Spot Basis

#### 24 CFR 570.483

- c) Urgent Need
  - Activities designed to meet community development needs having a particular urgency