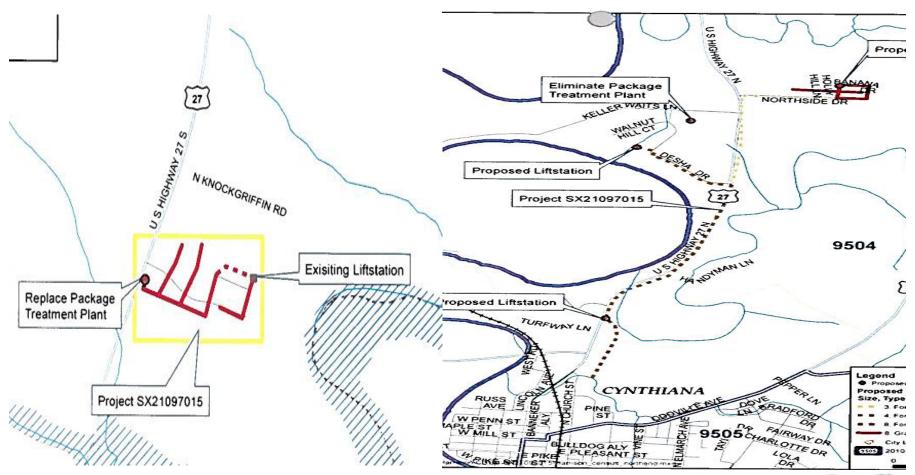

| 2 200 2 100 100 200 1 1 1 2 2 2 2 2 2 2 |



















#### **Internet Links**

- American Community Survey
  - www.census.gov/acs
  - American Fact Finder 2
  - ACS
- LMI Data for the State of Kentucky
  - www.hud.gov/offices/cpd/systems/census/ky/ /index.cfm



# Finding Census Tract Information

- www.census.gov
- www.ksdc.louisville.edu/1maps. htm



### Public

### **Facilities**



### **Public Facilities**



City of Campton

Sewer Rehab SELF HELP Project

**Funding:** 

CDBG \$248,973





## **Funding Allocation**

\$6,500,000

## **Grant Ceiling**

\$1,000,000



#### Fundable Activities

- Eligible Activities
  - Community Development Act
- Kentucky's Funded Activities
  - Primarily Water & Sewer Infrastructure



#### **Applicants - Cities and Counties**

- Sub recipients Water/Sewer Districts and other Jurisdictions